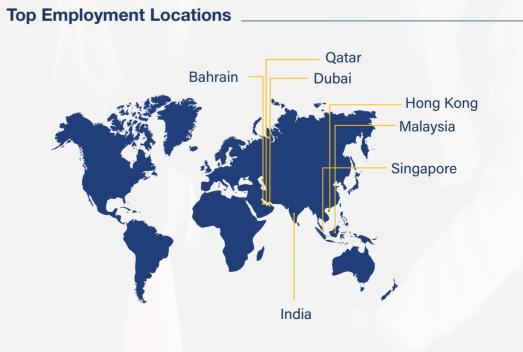

# **EMPLOYMENT TRENDS** (GLOBAL CAREERS)

With Career Services offices in 4 of the world's top business hubs (Dubai, Singapore, India and Sydney), S P Jain's Class of 2018 graduated with international offers.