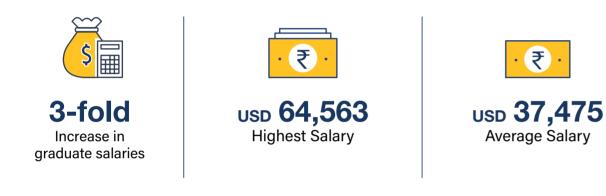

# **EMPLOYMENT TRENDS** (GRADUATE SALARIES)

In just 12 months, the S P Jain Class of 2018 graduated with a 3-fold-jump in average starting salaries.