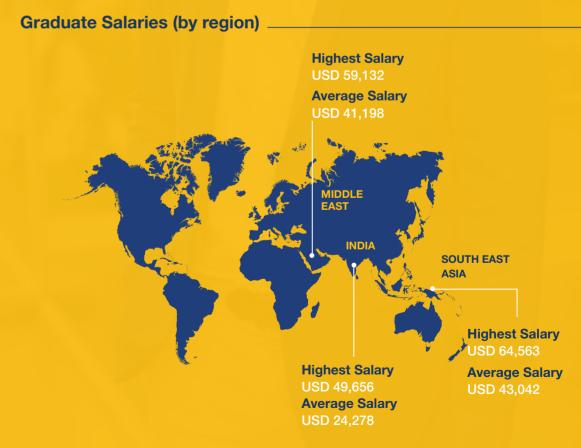

# **EMPLOYMENT TRENDS** (GRADUATE SALARIES)

In just 12 months, the S P Jain Class of 2018 graduated with a 3-fold-jump in average starting salaries.

### Graduate Salaries (by specialisation)