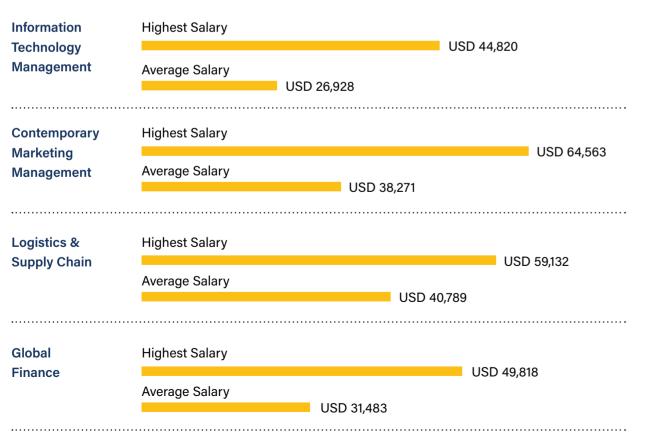

ers

#### **Global Employment (campus-wise)**





### **Top Global Recruiters**

### India • Google

- Unilever
- Johnson & Johnson
  Danzas
- Deutsche Bank
- HSBC
- BNED LoudCloud
- Cummins
- Legrand
- Automobiles Network International

Dubai

• KPMG

Deloitte

Seadrill

Protiviti

Westcon

• Arabian

• Kuehne + Nagel

• African + Eastern

- Agility
- Grant Thornton
- Aramex

- **Other Locations**
- Dell
- Vinculum Solutions
- Bahwan CyberTek
- Credit Agricole
- PZ Cussons
- KPMG
- Scholastic

Singapore

Coca-Cola

• Dell

Zespri

- Travelstop
- Johnson & Johnson

- Technal

- SeQuax
- Philips

# **EMPLOYMENT TRENDS** (GRADUATE SALARIES)

In just 12 months, the S P Jain Class of 2018 graduated with a 3-fold-jump in average starting salaries.



### Graduate Salaries (by specialisation)







## **EMPLOYMENT TRENDS** (INDUSTRIES)

Armed with new skills and competencies, S P Jain's MBA graduates have been able to propel their careers into exciting new directions.

Where do S P Jain graduates work (industries)





#### **Top Global Recruiters (by industries)** Consulting Deloitte, KPMG, Protiviti, Nuvista, Ernst & Young, JDA, SeQuax **Financial Services** HSBC, Deutsche Bank, Credit Agricole, Network International, Grant Thornton Manufacturing Zespri, Coca-Cola, PZ Cussons, Cummins, Legrand IT/ITES Novade, Nuvista, ITC Infotech, Google, BNED LoudCloud, Cummins, Dell, Vinculum Solutions, Bahwan CyberTek, Travelstop, Westcon, Network International Logistics Danzas, Kuehne + Nagel, Agility, Aramex Coca-Cola, Zespri, PZ Cussons, Philips, FMCG

African + Eastern, Johnson & John